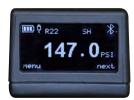

## **SHORE STALL GAUGE** FOR SUPERHEAT AND SUBCOOLING

The SH-35N Digital Gauge for superheat and subcooling allows system testing without loss of refrigerant—hoses and manifolds not necessary.

The free download of the SH-35N app wirelessly calculates and displays system pressure, temperature, superheat and subcooling on an easy-to-read, smart device color display.

## **FEATURES**

OLED sunlight readable screen

Sealed touch buttons protect against dirt and dust

Carrying case (included)

Built-in valve ports to easily adjust refrigerant charge

Range up to 400 ft.

Simplify and automate measurements