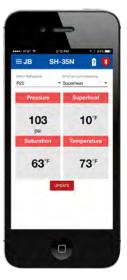

## **SHORE STALL GAUGE** FOR SUPERHEAT AND SUBCOOLING

The SH-35N Digital Gauge for superheat and subcooling allows system testing without loss of refrigerant—hoses and manifolds not necessary.

The free download of the SH-35N app wirelessly calculates and displays system pressure, temperature, superheat and subcooling on an easy-to-read, smart device color display.

Saves time and reduces cost

Share screen shots right from your phone

Easily track and store service history

Rechargeable lithium polymer battery with 10 hours battery life

1 year warranty

| PART NO.  | DESCRIPTION                   |
|-----------|-------------------------------|
| SH-35N    | Handheld digital vacuum gauge |
| SH-35CL   | Temperature clamp             |
| SH-56     | Socks (5)                     |
| SH-35N-CS | Carrying case                 |