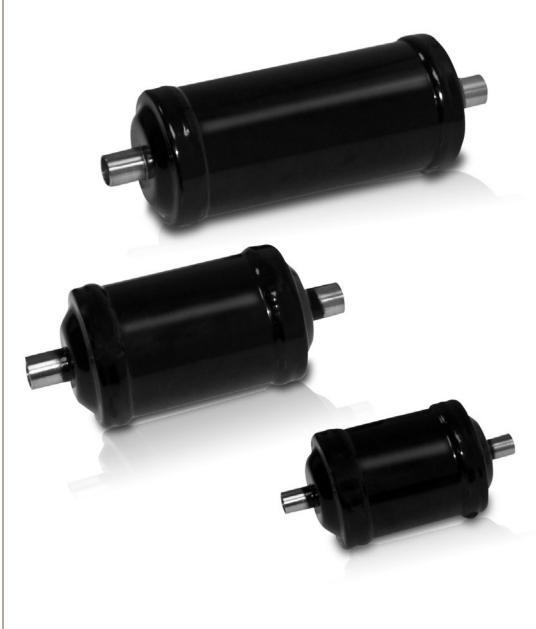

## BF Series Bi-Flow Filter-Driers

The BF Series bi-flow filter-drier is designed specifically for heat pump or a reverse cycle application. External check valves are not required since they are incorporated within the filter-drier.

- New product line-up with enhanced flow capacities deliver system protection solutions for today's systems.
- Filter-drier operates in either flow direction with low pressure drop.
- Rugged metal check valve designed for maximum flow capacity.
- Desiccant core provides reliable and effective removal of moisture, solid contaminants, and acid.
- Model BF-163(S)-XF features R-32 excluding desiccant for R-410A and alternative internal construction for added filtration.
- Core is cushioned in fiber gaskets to protect core and to ensure troublefree performance.
- BF shells are epoxy powder coated to prevent corrosion even in the most adverse conditions.
- Shells rated for R-410A with 600 psig M.R.P.
   UL listed file SA3441

| TYPE<br>NUMBER | CONNECTION<br>SIZE<br>Inches | SELECTION<br>RECOMMEND.<br>Tons | DIMENSIONS                  |                | SPECIFICATIONS     |        |                                   |                |                                     |      |                                     |                   |                                                |      |        |                      |
|----------------|------------------------------|---------------------------------|-----------------------------|----------------|--------------------|--------|-----------------------------------|----------------|-------------------------------------|------|-------------------------------------|-------------------|------------------------------------------------|------|--------|----------------------|
|                |                              |                                 | OVERALL<br>LENGTH<br>Inches | DIA.<br>Inches |                    |        |                                   | WATER CAPACITY |                                     |      |                                     |                   |                                                |      |        |                      |
|                |                              |                                 |                             |                | FLOW CAPACITY      |        | <b>R-22</b><br>Drops at<br>60 ppm |                | <b>R-407C</b><br>Drops at<br>50 ppm |      | <b>R-410A</b><br>Drops at<br>50 ppm |                   | <b>LIQUID CAPACITY</b><br>Ounces (wt.) @ 100°F |      |        |                      |
|                |                              |                                 |                             |                | Tons @ 1 psi ∆P    |        |                                   |                |                                     |      |                                     |                   |                                                |      |        |                      |
|                |                              |                                 |                             |                | D 22               | D 4070 | D 410A                            |                |                                     |      |                                     |                   |                                                | R-22 | D 4070 | D 410A               |
| BF-082S        | 1/4 ODF Solder               | 1 through 3-1/2                 | 5.27                        | 2.50           | <b>R-22</b><br>3.9 | 3.6    | R-410A<br>3.8                     | 95             | <b>125°F</b><br>88                  | /5°F | IZ9 F                               | <b>75°F</b><br>56 | 50                                             | 7.4  | 7.0    | <b>R-410A</b><br>6.4 |
| BF-083         | 3/8 SAE Flare                |                                 | 6.09                        |                | 4.4                | 4.0    | 4.3                               |                |                                     | 73   | 65                                  |                   |                                                |      |        |                      |
|                | -,                           |                                 |                             |                |                    |        |                                   |                |                                     |      |                                     |                   |                                                |      |        |                      |
| BF-083S        | 3/8 ODF Solder               |                                 | 5.27                        |                | 4.6                | 4.2    | 4.5                               |                |                                     |      |                                     |                   |                                                |      |        |                      |
| BF-084         | 1/2 SAE Flare                |                                 | 6.35                        |                | 6.2                | 5.7    | 6.1                               |                |                                     |      |                                     |                   |                                                |      |        |                      |
| BF-084S        | 1/2 ODF Solder               |                                 | 5.41                        |                | 6.5                | 6.0    | 6.4                               |                |                                     |      |                                     |                   |                                                |      |        |                      |
| BF-162S        | 1/4 ODF Solder               | 1 through 8                     | 5.92                        | 2.50           | 3.9                | 3.6    | 3.8                               | 134            | 124                                 | 103  | 93                                  | 79                | 71                                             | 8.6  | 8.2    | 7.5                  |
| BF-163         | 3/8 SAE Flare                |                                 | 6.75                        |                | 4.4                | 4.0    | 4.3                               |                |                                     |      |                                     |                   |                                                |      |        |                      |
| BF-163S        | 3/8 ODF Solder               |                                 | 5.92                        |                | 4.6                | 4.2    | 4.5                               |                |                                     |      |                                     |                   |                                                |      |        |                      |
| BF-164         | 1/2 SAE Flare                |                                 | 7.00                        |                | 6.2                | 5.7    | 6.1                               |                |                                     |      |                                     |                   |                                                |      |        |                      |
| BF-164S        | 1/2 ODF Solder               |                                 | 6.06                        |                | 6.5                | 6.0    | 6.4                               |                |                                     |      |                                     |                   |                                                |      |        |                      |
| BF-165S        | 5/8 ODF Solder               |                                 | 6.30                        |                | 7.1                | 6.5    | 6.9                               |                |                                     |      |                                     |                   |                                                |      |        |                      |
| BF-163-XF      | 3/8 SAE Flare                | 1 through 8                     | 6.09                        | 3.0            | 4.4                | 4.0    | 4.3                               | 168            | 155                                 | 197  | 176                                 | 197               | 176                                            | 14.0 | 13.2   | 12.2                 |
| BF-163S-XF     | 3/8 ODF Solder               |                                 | 7.56                        |                | 4.6                | 4.2    | 4.5                               |                |                                     |      |                                     |                   |                                                |      |        |                      |
| BF-304         | 1/2 SAE Flare                | 8 through 20                    | 10.19                       | 3.0            | 7.7                | 7.1    | 7.5                               | 641            | 591                                 | 752  | 672                                 | 301               | 271                                            | 17.9 | 15.7   | 15.6                 |
| BF-304S        | 1/2 ODF Solder               |                                 | 9.25                        |                | 8.3                | 7.6    | 8.1                               |                |                                     |      |                                     |                   |                                                |      |        |                      |
| BF-305         | 5/8 SAE Flare                |                                 | 10.44                       |                | 8.7                | 8.0    | 8.5                               |                |                                     |      |                                     |                   |                                                |      |        |                      |
| BF-305S        | 5/8 ODF Solder               |                                 | 9.49                        |                | 9.6                | 8.8    | 9.4                               |                |                                     |      |                                     |                   |                                                |      |        |                      |
| BF-307S        | 7/8 ODF Solder               |                                 | 9.55                        |                | 10.4               | 9.6    | 10.2                              |                |                                     |      |                                     |                   |                                                |      |        |                      |