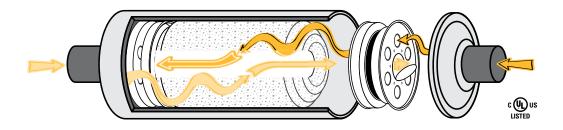

## BF Series Bi-Flow Filter-Driers

The BF Series bi-flow filter-drier is designed specifically for heat pump or a reverse cycle application. External check valves are not required since they are incorporated within the filter-drier.

- New product line-up with enhanced flow capacities deliver system protection solutions for today's systems.
- Filter-drier operates in either flow direction with low pressure drop.
- Rugged metal check valve designed for maximum flow capacity.
- Desiccant core provides reliable and effective removal of moisture, solid contaminants, and acid.
- Model BF-163(S)-XF features R-32 excluding desiccant for R-410A and alternative internal construction for added filtration.
- Core is cushioned in fiber gaskets to protect core and to ensure troublefree performance.
- BF shells are epoxy powder coated to prevent corrosion even in the most adverse conditions.
- Shells rated for R-410A with 600 psig M.R.P.
   UL listed file SA3441