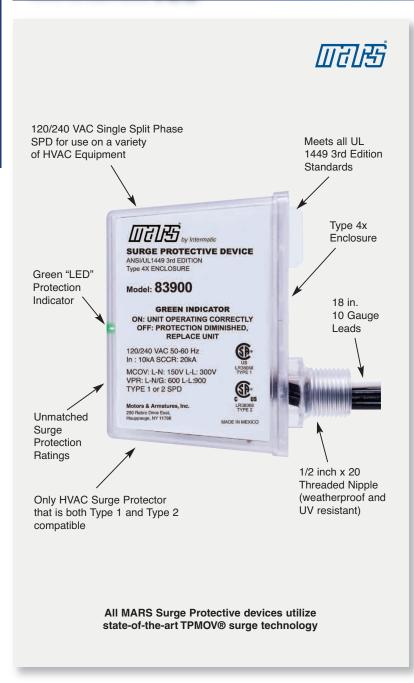

## MARS HVAC Surge Protective Device

The MARS SPD is designed to protect your HVAC equipment for power surges, spikes and transients. Power surges can damage compressors, controls, sensors, logic boards and ECM motor electronics resulting in costly repairs. The MARS Surge utilizes state-of-the-art thermally protected MOV (TPMOV) technology to outperform competitive units while providing safe and reliable protection.

## Features:

- Easy installation with weather proof enclosure
- · Meets UL 1449 3rd edition standards
- · LED protection indicator
- Fits ½ inch knockouts for ease of installation
- · 18 inch leads for ease of installation
- Installation type 1 and 2 (no additional overcurrent device required)
- TPMOV surge technology thermally protected
- Max current surge 100KA
- · \$7,500 connected device warranty
- 3 year warranty

## **Specifications:**

| MARS<br>NO | Voltage | Wire<br>Configuration | Spd<br>Type | MCOV    | Enclosure | UL 1449<br>3rd Edition | Warranty |
|------------|---------|-----------------------|-------------|---------|-----------|------------------------|----------|
| 83900      | 120/240 | L1,L2,L/N-G           | 1 or 2      | 150/300 | Type 4X   | YES-CSA                | 3 Years  |