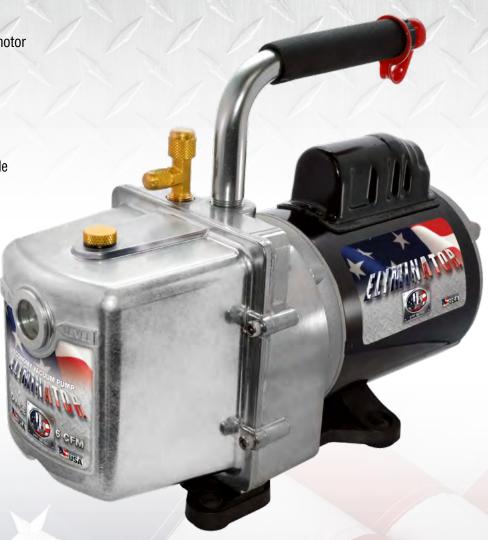

# ELIMINATOR

## AMERICAN MADE ECONOMY VACUUM PUMP

#### **FEATURES**

2-Stage direct drive with 1/2 HP 1725 RPM motor Available in 3, 4 and 6 CFM

Easy access 1/4" or 3/8" intake tee

25 micron vacuum rating

All metal construction with burnished cover, brass fittings and stainless steel valving

Ergonomic 1/2" break resistant exhaust handle

Large, easy-to-see oil level sight glass with easy access oil fill located on cover

Tethered safety cap to prevent oil spills

100% field repairable

Available in 115v and 230v

Pair with VL-100 for faster evacuation

2 year OTC warranty