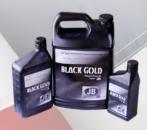

#### **BLACK GOLD PUMP OIL**

Acts as a coolant, lubricant and sealant—simultaneously.
Available in DVO-24 pint, DVO-12 quart and DVO-1 gallon sizes.