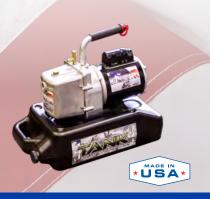

#### DV-T1 TANK PUMP OIL CADDY

Change oil between jobs
No more mess and spills
Easy, convenient, and portable
Capacity for five oil changes