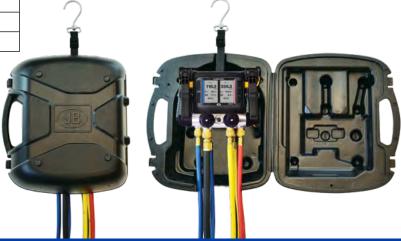

Laser welded stainless steel transducers

Universal K-Type clamp thermocouples

Measures pressure (psi and kPa) and temperature (°F and °C) Calculates superheat, subcooling, vapor and liquid saturation Rugged carrying case allows storage with connected hoses

Protective boot and water-resistant design

Convenient strap with hanging hook

60+ refrigerants

1 year warranty

| PART NO. | DESCRIPTION                                          |
|----------|------------------------------------------------------|
| DM4-Z    | Digital manifold Zeppelin with 60" KOBRA® CCLE Hoses |
| DM4-CS   | Digital manifold carrying case                       |
| DM4-TC   | Temperature clamps                                   |
| DM4-BRK  | Brackets for clamps and strap                        |
| DM4-STRP | Strap with hook                                      |
| DM4-BT   | Protective boot                                      |