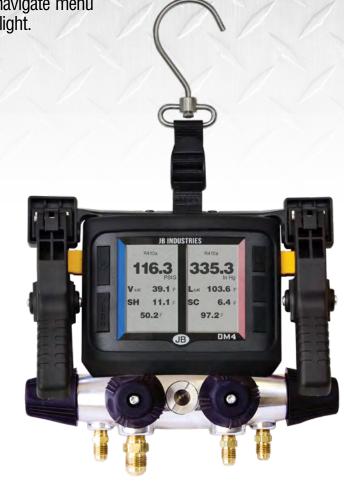

## DIGITAL ZEPPELIN® MANIFOLD

The DM4 digital interface features a simple, easy-to-navigate menu with transflective display for easy reading in direct sunlight.

## **FEATURES**

American made ZEPPELIN® (piston style) 4-valve manifold 3/8" bore on vacuum port for faster evacuation Heavy-duty forged aluminum body is rugged and durable Soft grip rubber handwheels reduce turning to open/close KOBRA® CCLE 60" hoses included

Laser welded stainless steel transducers

Universal K-Type clamp thermocouples

Measures pressure (psi and kPa) and temperature (°F and °C) Calculates superheat, subcooling, vapor and liquid saturation Rugged carrying case allows storage with connected hoses

Protective boot and water-resistant design

Convenient strap with hanging hook

60+ refrigerants

1 year warranty

| PART NO. | DESCRIPTION                                          |
|----------|------------------------------------------------------|
| DM4-Z    | Digital manifold Zeppelin with 60" KOBRA® CCLE Hoses |
| DM4-CS   | Digital manifold carrying case                       |
| DM4-TC   | Temperature clamps                                   |
| DM4-BRK  | Brackets for clamps and strap                        |
| DM4-STRP | Strap with hook                                      |
| DM4-BT   | Protective boot                                      |