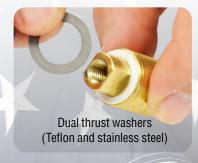

#### **FEATURES**

- 800 psi working; 4000 psi burst
- · Larger fitting for increased flow
- UL approved for R410A
- Removable head and rebuildable seal kit for quick, easy field repair or replacement
- · Angled depressor with custom gasket and large fitting to prevent leaks and increase flow
- Dual thrust washers (Teflon and stainless steel) for easy turn and free rotation under high pressure
- · Smooth action, low-loss fitting minimizes refrigerant loss and prevents spray