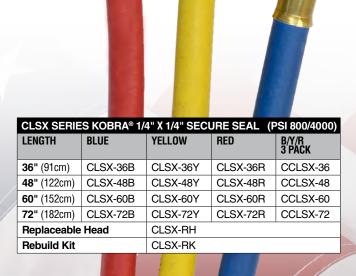

# **CLSX SERIES**

## **KOBRA REPLACEABLE HEAD SECURE SEAL HOSE**

#### **FEATURES**

- 800 psi working; 4000 psi burst
- · Larger fitting for increased flow
- UL approved for R410A
- Removable head and rebuildable seal kit for quick, easy field repair or replacement
- · Angled depressor with custom gasket and large fitting to prevent leaks and increase flow
- Dual thrust washers (Teflon and stainless steel) for easy turn and free rotation under high pressure
- · Smooth action, low-loss fitting minimizes refrigerant loss and prevents spray

### **EASILY REPAIR/REPLACE HEAD WITH BASIC TOOLS**

Replaceable Head - Part No. CLSX-RH Rebuild Kit - Part No. CLSX-RK