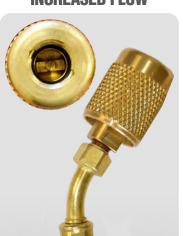

NEW



# **CLSX SERIES**

## **KOBRA REPLACEABLE HEAD SECURE SEAL HOSE**

#### **FEATURES**

- 800 psi working; 4000 psi burst
- · Larger fitting for increased flow
- UL approved for R410A
- Removable head and rebuildable seal kit for quick, easy field repair or replacement
- · Angled depressor with custom gasket and large fitting to prevent leaks and increase flow
- Dual thrust washers (Teflon and stainless steel) for easy turn and free rotation under high pressure
- · Smooth action, low-loss fitting minimizes refrigerant loss and prevents spray

#### **LARGER FITTING FOR** INCREASED FLOW



### **EASILY REPAIR/REPLACE HEAD WITH BASIC TOOLS**



Replaceable Head - Part No. CLSX-RH Rebuild Kit - Part No. CLSX-RK