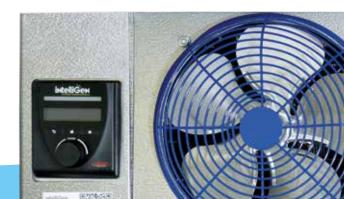

#### **REDUCED DISRUPTION TO YOUR BUSINESS**

- Quickly diagnose issues on your refrigeration system with the intelliGen user-friendly interface.
  - Text display and turn & press knob simplifies servicing and reduces overall downtime.
- React immediately to avoid downtime.
- Save time with automatic data logging and download at no additional cost.