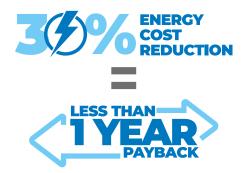

### **Energy Savings**

#### DEFROST ONLY WHEN NEEDED

- intelliGen detects when your system needs defrost, which automates the cycles and saves energy.
- Optimizes cooling time through the fan cycling.