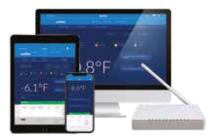

## IMMEDIATELY KNOW WHEN YOUR PRODUCT IS AT RISK

- The **Light bar** alerts to issues which allows you to get help and gives you peace of mind.
- Monitor and track room temperature locally or remotely on any phone, tablet or laptop with a Field installable optional intelliGen™ Webserver Card (iWC).
- Optional **intelliGen Integration Card (iIC)** allows
  connection with Building Management System (BMS).