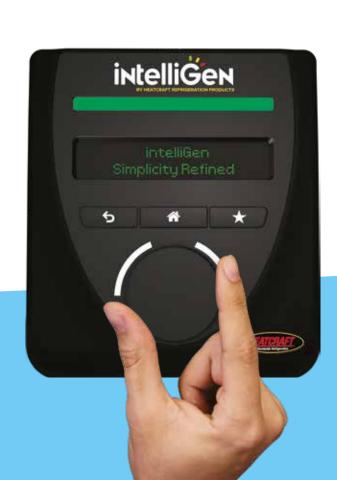

# **SIMPLICITY** REFINED

Introducing the New **intelliGen** Refrigeration Controller

Scan QR code to access more information about intelliGen^{\ensuremath{\mathsf{TM}}}

#### **REDUCED DISRUPTION TO YOUR BUSINESS**

- Quickly diagnose issues on your refrigeration system with the intelliGen user-friendly interface.
  - Text display and turn & press knob simplifies servicing and reduces overall downtime.
- React immediately to avoid downtime.
- Save time with automatic data logging and download at no additional cost.