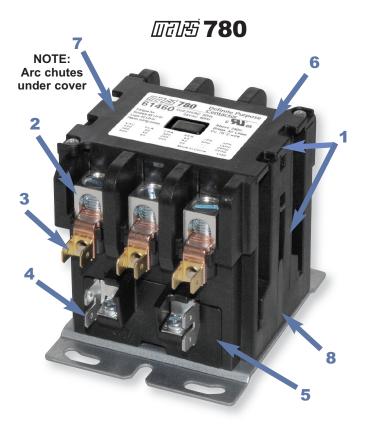

## What Makes a Professional Grade Contactor?

- **1. Enclosed Body** reduces the penetration of dirt and insects providing a quieter running contactor and a longer life expectancy.
- 2. Oversized 'Arch Window' lugs simplify wire installation especially in tight panels.
- 3. High Performance Copper & Brass Conductors maximize current carrying capability creating a cooler running contactor. Heat kills contact points and coils.
- 4. Multi-purpose Coil Terminals allow the use of QC terminals or stripped wires.
- 5. **Removable Coils** allow field replacement of damaged coils as well as the modification of inventory when different coil voltages are needed.
- 6. **Removable Cover** provides full access to the contacts for easy inspection and maintenance.
- **7. Captive Arc Chutes** will not fall out and get lost when the cover is removed for maintenance.
- 8. Thermoplastic Housing resists dusting and contamination of the contacts to maintain maximum conductivity.