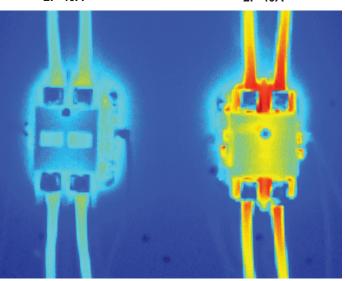

*回司语* **780** 2P-40A

Packard Titan Max 2P-40A

Heat destroys components. Thermal imagery depicts significant heat generation of the steel conductor equipped Titan Max contactor.

Copper conductors provide a cool running MARS 780.