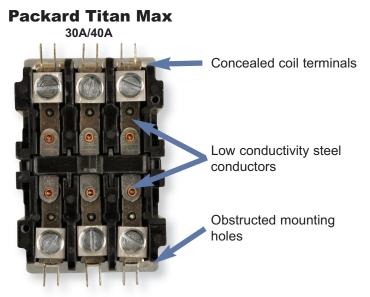

## **THE 780 Professional Grade**

Accessible Coil Terminals simplify wiring in tight panels

Copper Conductors provide superior conductivity minimizing heat and maximizing contactor life expectancy

Unobstructed Mounting Holes are easily reached with tools