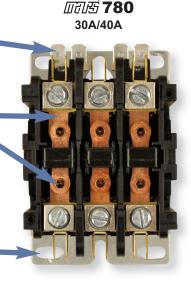

## **THE 780 Professional Grade**

Accessible Coil Terminals simplify wiring in tight panels

Copper Conductors provide superior conductivity minimizing heat and maximizing contactor life expectancy

Unobstructed Mounting Holes are easily reached with tools