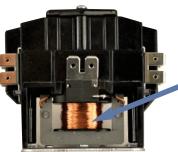

## **THE 780 Professional Grade**

Accessible Coil Terminals simplify wiring in tight panels

Copper Conductors provide superior conductivity minimizing heat and maximizing contactor life expectancy

Unobstructed Mounting Holes are easily reached with tools