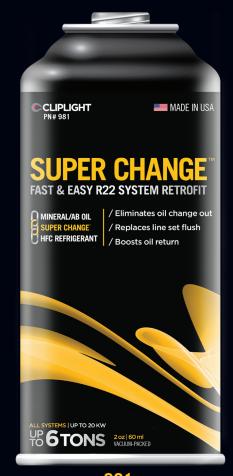

# SUPER CHANGE

## **FAST & EASY R22 SYSTEM RETROFIT**

- / Links Mineral/AB oil to any HFC refrigerant
- / Eliminates oil change out
- / Replaces R22 line set conversion flush
- / Boosts oil return & heat transfer

### WHAT IS SUPER CHANGE™?

SUPER CHANGE™ allows for a fast & easy conversion from R22, or any mineral/alkylbenzene oil system, to all HFC refrigerants, including POE-based R407C & R410A.