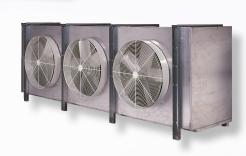

# Condensing and Compressor Units

The Heatcraft product portfolio features a complete offering of condensing units to meet your needs.

### Overview

- Single, dual and multiple compressor condensing units
- Air-cooled and water-cooled condensing units
- Indoor compressor/receiver units for use with remote condensers
- Available with hermetic scroll and reciprocating or semi hermetic compressors from Copeland, Bitzer and Carlve
- Mohave advanced hot gas defrost systems
- Advanced electronic controls such as ServiceMate, Beacon II and Smart Defrost Kits
- Vast array of standard options with capability for additional customization