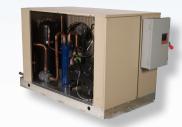

# Condensing and Compressor Units

The Heatcraft product portfolio features a complete offering of condensing units to meet your needs.

### Overview

- Single, dual and multiple compressor condensing units
- Air-cooled and water-cooled condensing units
- Indoor compressor/receiver units for use with remote condensers
- Available with hermetic scroll and reciprocating or semi hermetic compressors from Copeland, Bitzer and Carlve
- Mohave advanced hot gas defrost systems
- Advanced electronic controls such as ServiceMate, Beacon II and Smart Defrost Kits
- Vast array of standard options with capability for additional customization