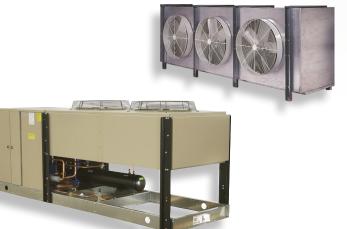

# Condensing and Compressor Units

The Heatcraft product portfolio features a complete offering of condensing units to meet your needs.

### Overview

- Single, dual and multiple compressor condensing units
- Air-cooled and water-cooled condensing units
- Indoor compressor/receiver units for use with remote condensers
- Available with hermetic scroll and reciprocating or semi hermetic compressors from Copeland, Bitzer and Carlve
- Mohave advanced hot gas defrost systems
- Advanced electronic controls such as ServiceMate, Beacon II and Smart Defrost Kits
- Vast array of standard options with capability for additional customization