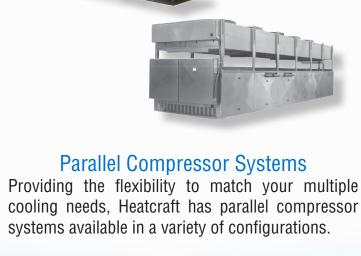

## Specialty Systems

Heatcraft provides custom solutions for even the most complex refrigeration project.

### Overview

- Two stage condensing units
- Centrifugal fan product coolers
- Heat reclaim condensers
- Custom packaged systems
- Multiple individual condensing units mounted on a frame with common electrical power panel. (Up to 8 "½ thru 6 Hp" units per frame)
- Glycol Evaporators
- Customer designed unit manufacturing