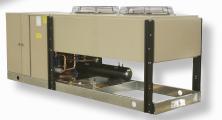

# Condensing and Compressor Units

The Heatcraft product portfolio features a complete offering of condensing units to meet your needs.

### Overview

- Single, dual and multiple compressor condensing units
- Air-cooled and water-cooled condensing units
- Indoor compressor/receiver units for use with remote condensers
- Available with hermetic scroll and reciprocating or semi hermetic compressors from Copeland, Bitzer and Carlve
- Mohave advanced hot gas defrost systems
- Advanced electronic controls such as ServiceMate, Beacon II and Smart Defrost Kits
- Vast array of standard options with capability for additional customization